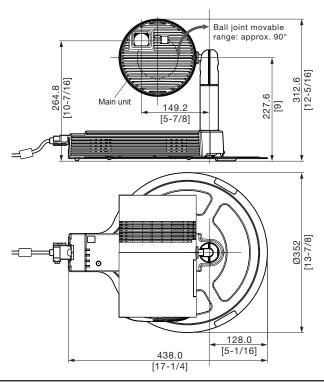

ET-JPF200 Floor stand kit

This product is a bracket for installing a projector (sold separately) to a floor.

Dimensions when assembled (W x H x D): 352 x 19.4 x 438 mm

13-27/32 x 3/4 x 17-1/4 inches

Approx. 1.7 kg (60 ozs) Compatible projectors: PT-JX200F series

Diagram showing installation with PT-JX200F projector

unit: mm (inch) NOTE: This illustration is not drawn to scale.

As of January 2017. Specifications and appearance are subject to change without notice.