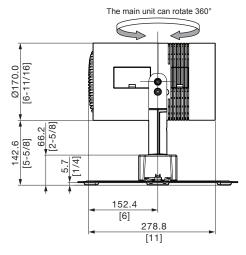

ET-JPF200 Floor stand kit

This product is a bracket for installing a projector (sold separately) to a floor.

Dimensions when assembled (W x H x D): 352 x 19.4 x 438 mm

13-27/32 x 3/4 x 17-1/4 inches

Approx. 1.7 kg (60 ozs) Compatible projectors: PT-JX200F series

Diagram showing installation with PT-JX200F projector

unit: mm (inch) NOTE: This illustration is not drawn to scale.

As of January 2017. Specifications and appearance are subject to change without notice.