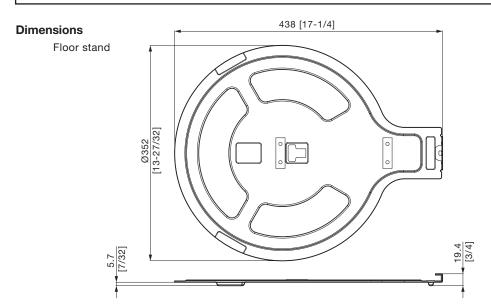

ET-JPF200 Floor stand kit

This product is a bracket for installing a projector (sold separately) to a floor.

Dimensions when assembled (W x H x D): 352 x 19.4 x 438 mm

13-27/32 x 3/4 x 17-1/4 inches

Approx. 1.7 kg (60 ozs) Compatible projectors: PT-JX200F series

Diagram showing installation with PT-JX200F projector

unit: mm (inch) NOTE: This illustration is not drawn to scale.

As of January 2017. Specifications and appearance are subject to change without notice.