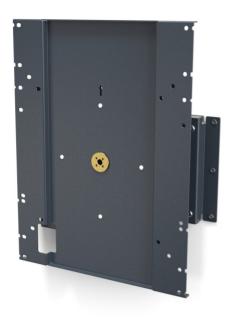

## Rotate as you wish

SMS MultiMount Flipster Wall is a rotational, flexible, and clever display-mount, designed to hold touch displays and interactive flipcharts from approximately 32" to 65". You can easily rotate the display from landscape to portrait orientation by hand – no tools needed!

SMS MultiMount Flipster Wall ensures an ergonomic and enhanced user experience. Everything needed is included, simply an elegant installation for your innovative workspace.