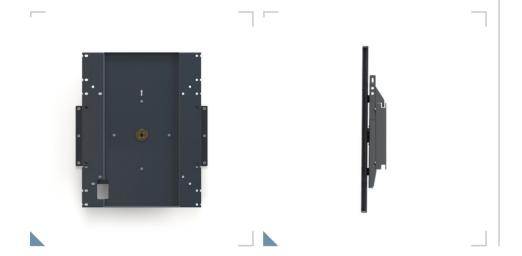

## Rotate as you wish

SMS MultiMount Flipster Wall is a rotational, flexible, and clever display-mount, designed to hold touch displays and interactive flipcharts from approximately 32" to 65". You can easily rotate the display from landscape to portrait orientation by hand – no tools needed!

SMS MultiMount Flipster Wall ensures an ergonomic and enhanced user experience. Everything needed is included, simply an elegant installation for your innovative workspace.